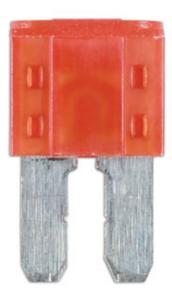

## LED Micro 2 Blade Fuses 10A 25pc

A pack of 10 amp LED micro 2 blade fuses. The patented construction design of intelligent fuses are manufactured and tested to the strict OEM requirements and SAE standards for automotive use. With the built-in LED indicator, a blown fuse can be quickly and easily identified and replaced. Intelligent fuses can replace traditional car fuses without the need of any modification and will provide the same performance.

## **Additional Information**

- 10 amp patented single bi-directional LED micro 2 blade fuses.
- · Housing material: PA66 thermoplastic; fuse: zinc alloy.
- Voltage rating: 32V DC max. Interrupting rating: 1000A @ 32V DC.
- Conforms to SAE J2741 & ISO 8820-3. RoHS & REACH compliant.
- Smaller 5pc pack available, Part No. 37149. Ranges of LED standard blade fuses (Part Nos. 37131 37137) & LED mini blade fuses (Part Nos. 37139 - 37145) are also available.