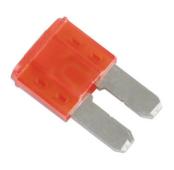

## LED Micro 2 Blade Fuses 10A 25pc

A pack of 10 amp LED micro 2 blade fuses. The patented construction design of intelligent fuses are manufactured and tested to the strict OEM requirements and SAE standards for automotive use. With the built-in LED indicator, a blown fuse can be quickly and easily identified and replaced. Intelligent fuses can replace traditional car fuses without the need of any modification and will provide the same performance.

## **Additional Information**

- 10 amp patented single bi-directional LED micro 2 blade fuses.
- · Housing material: PA66 thermoplastic; fuse: zinc alloy.
- Voltage rating: 32V DC max. Interrupting rating: 1000A @ 32V DC.
- Conforms to SAE J2741 & ISO 8820-3. RoHS & REACH compliant.
- Smaller 5pc pack available, Part No. 37149. Ranges of LED standard blade fuses (Part Nos. 37131 37137) & LED mini blade fuses (Part Nos. 37139 - 37145) are also available.