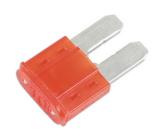

## LED Micro 2 Blade Fuses 10A 25pc

A pack of 10 amp LED micro 2 blade fuses. The patented construction design of intelligent fuses are manufactured and tested to the strict OEM requirements and SAE standards for automotive use. With the built-in LED indicator, a blown fuse can be quickly and easily identified and replaced. Intelligent fuses can replace traditional car fuses without the need of any modification and will provide the same performance.

## **Additional Information**

- 10 amp patented single bi-directional LED micro 2 blade fuses.
- · Housing material: PA66 thermoplastic; fuse: zinc alloy.
- Voltage rating: 32V DC max. Interrupting rating: 1000A @ 32V DC.
- Conforms to SAE J2741 & ISO 8820-3. RoHS & REACH compliant.
- Smaller 5pc pack available, Part No. 37149. Ranges of LED standard blade fuses (Part Nos. 37131 37137) & LED mini blade fuses (Part Nos. 37139 - 37145) are also available.